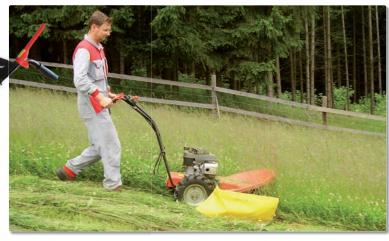

## **BDR-620D LUCINA 65**

- double-speed drum mower for hillsides and large meadows
- three levels of handlebar height adjustment
- perfectly holds direction even on the hillside due to the solid axle drive
- big 8" arrow-shaped wheels for good terrain accessibility
- independent switching of wheel and blade drives
- possibility of unlocking of wheels for easier manipulation
- gear change by easy and toolless switch of the V-belt
- 4 robust blades provide quality mowing even of high-density grass
- OHC engine HONDA GCV 190
- reinforced edge of the mowing disc better absorbs hits
- safety brake stops the drum within 5 seconds
- side screen for laying of mowed grass into rows included

**DETAILS OF BDR-620D LUCINA 65** 

SYSTEM OF CHANGING GEARS - 2,0 km/h or 2,8 km/h