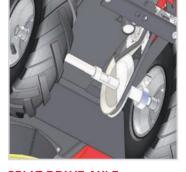

### 2 forward speeds

**DETAILS OF BDR-620DB LUCINA 65** 

8" ARROW-SHAPED WHEELS

CUTTING DISC WITH FOUR BLADES

- three levels of handlebar height adjustment
- perfectly holds direction even on the hillside due to the solid axle drive
- big 8" arrow-shaped wheels for good terrain accessibility
- independent switching of wheel and blade drives
- possibility of unlocking of wheels for easier manipulation
- gear change by easy and toolless switch of the V-belt
- 4 robust blades provide quality mowing
  even of high-density grass
- OHV engine B&S 850 Series ™
- reinforced edge of the mowing disc better absorbs hits
- safety brake stops the drum within 5 seconds
- side screen for laying of mowed grass into rows included