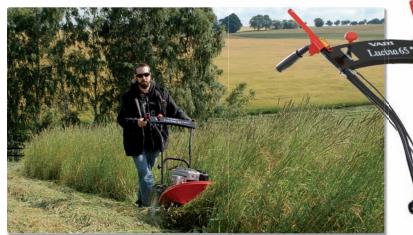

## **BDR-620DB LUCINA 65**

### 2 forward speeds

**DETAILS OF BDR-620DB LUCINA 65** 

8" ARROW-SHAPED WHEELS

CUTTING DISC WITH FOUR BLADES

- three levels of handlebar height adjustment
- perfectly holds direction even on the hillside due to the solid axle drive
- big 8" arrow-shaped wheels for good terrain accessibility
- independent switching of wheel and blade drives
- possibility of unlocking of wheels for easier manipulation
- gear change by easy and toolless switch of the V-belt
- 4 robust blades provide quality mowing
  even of high-density grass
- OHV engine B&S 850 Series ™
- reinforced edge of the mowing disc better absorbs hits
- safety brake stops the drum within 5 seconds
- side screen for laying of mowed grass into rows included