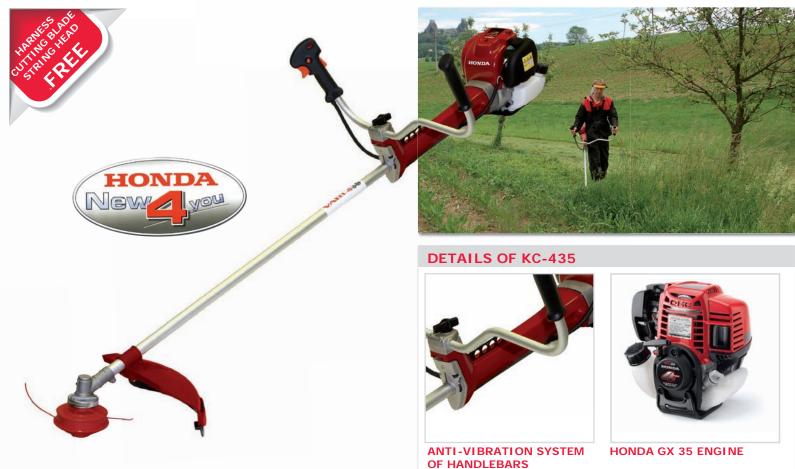

## **KC-435 BRUSHCUTTER**

- ecological silent four-stroke HONDA GX 35 engine
- fuel consumption 20 % lower (compared to two-stroke engines)
- emissions 86 % lower (compared to two-stroke engines)
- easy adjustment of ergonomic handlebars by loosening a single wing nut
- perfect anti-vibration system
- string head and steel cutting blade are included in the accessories set
- cuts grass, reeds, self-seeded plants and shrubbery

\*more details on www.vari.cz/en

HONDA

**GX 35** 

product No.

35,8

cm<sup>3</sup>

Standard accessories: string head, cutting blade, harness

9 kg