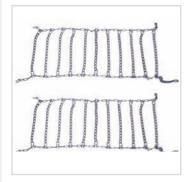

### **F-700 HURRICANE ACCESSORIES**

**SNOW CHAINS** 

\*more details on www.vari.cz/en

**Optional accessories:** 

AV-650 two-wheel seat – product No. 4217 ASR-700 dozer blade – product No. 4182 snow chains – product No. 4185 ACTION SET F-700 mulcher + AV-650 two-wheel seat product No.: 4255

- professional mulcher for companies and municipal services
- independent switching of wheel and blade drives
- professional 5-speed mechanical gearbox with reverse
- easy manoeuvring due to pin differential and guiding wheels
- arrestment of guiding wheels is available for use on the hill
- usable on the hills with slope up to 30°
- durable GATOR mulcher blade cuts even shrubbery up to 3 cm of diameter
- 6 levels of cutting height are adjustable from handling position
- side door helps to clean the cutting space
- possibility of adding sprung dozer blade with a width of 100 cm and snow chains during a winter season
- optional two-wheel seat with the brake for cutting of larger areas available
- HONDA GXV 340 engine with high torque
- one machine replaces three workers with brush cutters