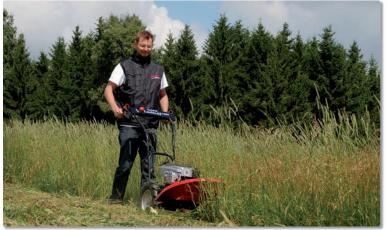

## MULCHING

**DETAILS OF MULCHERS** 

GATOR BLADE

ARRESTMENT OF FRONT WHEELS The most of grassy areas owners only need to cut the grass once a while and keep their land tidy. They don't want to solve problems how to deal with the mowed grass. Mulchers and brush cutters with mulching blade are the best choice for these users.

The mulchers and brush cutters are meant to maintain irregularly mowed areas. The grass is chopped by blade in specially designed working space into small pieces. It doesn't have to be raked. It stays on the ground where it becomes natural fertilizer. You can mulch both fresh juicy grass and the dry vegetation. Unlike the competition machines, the height of the grass is not restricted just recommended.

Our mulchers and brush cutters surpass the competition in robustness, compact construction enabling easy manipulation, set of unique technical features, safety elements preventing from possible harm, and unlimited usage range.

The mulchers and brush cutters are suitable to mulch large areas in the parks and orchards; they won't let you down during maintaining the vineyards, roadsides and ditches. They are irreplaceable for maintaining of mountain growths or hardly accessible areas.