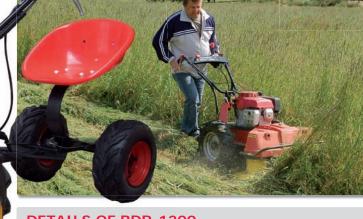

## **BDR-1200**

POWERED by HONDA

**DETAILS OF BDR-1200** 

ACTION SET BDR-1200 drum mower + two-wheel seat AV-650 product No. 4244

- professional double drum mower for cutting of large areas including mountain meadows
- horizontal and vertical handlebar adjustment
- big 10" wheels with tractor pattern for heavy terrain
- mechanical 5-speed gearbox with reverse
- directional brakes provide easy manoeuvrability of the machine
- 2 cutting discs with working width of 120,2 cm, 8 blades
- 10° side swinging of the double drum unit on both sides enables better following of the terrain
- cardan shaft connection of the cutting discs avoids blade collision
- safety brake stops the drum within 5 seconds
- mowed grass is laid between the wheels
- you can add transport wheels for easier manipulation