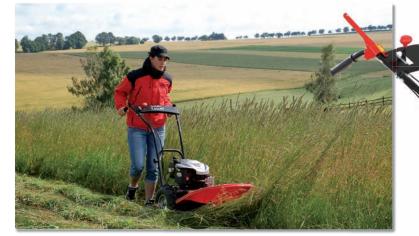

## **MOWING OF HIGH-GROWN GRASS**

VARI drum mowers have robust, damage resistant construction, easy and intuitive controls, and independent switching of wheel and blade drives. They are lightweight and well balanced not only for the work on flat ground, but even in the hills where they don't overturn back to the handlebars (common disadvantage of the competition machines). All mowers are provided with the side screen, due which is the grass laid into the rows prepared to be easily raked. All VARI drum mowers are powered with the latest HONDA or Briggs&Stratton engines with big power and high torque, which are the most important parameters for mowing of high and dense grass.