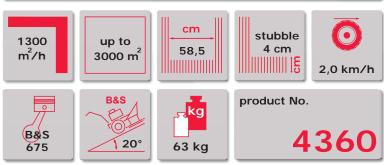

## **BDR-620DB LUCINA 65**

### 2 forward speeds

**DETAILS OF BDR-620DB LUCINA 65** 

8" ARROW-SHAPED WHEELS

CUTTING DISC WITH FOUR BLADES

- three levels of handlebar height adjustment
- perfectly holds direction even on the hillside due to the solid axle drive
- big 8" arrow-shaped wheels for good terrain accessibility
- independent switching of wheel and blade drives
- possibility of unlocking of wheels for easier manipulation
- gear change by easy and toolless switch of the V-belt
- 4 robust blades provide quality mowing
  even of high-density grass
- OHV engine B&S 850 Series ™
- reinforced edge of the mowing disc better absorbs hits
- safety brake stops the drum within 5 seconds
- side screen for laying of mowed grass into rows included