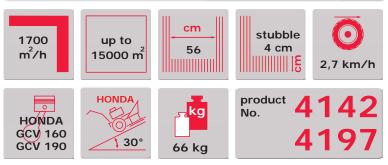

### **BDR-595D ADELA / BDR-595GMI ADELA 190**

**DETAILS OF BDR-595 ADELA** 

**FULL-RUBBER WHEELS** 

RIGINAL VARI BLADE

\*more details on www.vari.cz/en

- independent switching of wheel and blade drives
- three levels of handlebar height adjustment
- driven by professional worm gears
- it is easy to manipulate with due to precise balancing

POWERED by HONDA

- freewheel hubs enable easy manoeuvring
- massive construction laser cut frame
- 4 robust blades provide quality mowing even of high-density grass
- blades can't be damaged by a hit thanks to their swivel attachment
- reinforced edge of the mowing disc better absorbs hits
- safety brake stops the drum within 5 seconds
- side screen for laying of mowed grass into rows included