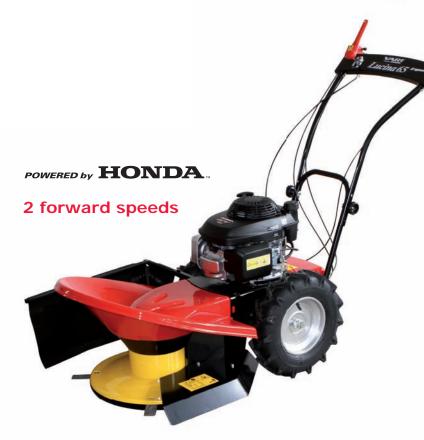

## **BDR-620D LUCINA 65**

- double-speed drum mower for hillsides and large meadows
- three levels of handlebar height adjustment
- perfectly holds direction even on the hillside due to the solid axle drive
- big 8" arrow-shaped wheels for good terrain accessibility
- independent switching of wheel and blade drives
- possibility of unlocking of wheels for easier manipulation
- gear change by easy and toolless switch of the V-belt
- 4 robust blades provide quality mowing even of high-density grass
- OHC engine HONDA GCV 190
- reinforced edge of the mowing disc better absorbs hits
- safety brake stops the drum within 5 seconds
- side screen for laying of mowed grass into rows included