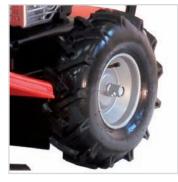

# **DS-521DB LIZA 60**

**DETAILS OF DS-521DB LIZA 60** 

**6" AIR-FILLED WHEELS** 

SPLIT DRIVE AXLE

\*more details on www.vari.cz/en

- the lightest VARI drum mower
- easy, intuitive handling

Opril 1

- independent switching of wheel and blade drives
- three levels of handlebar height adjustment
- suitable for mowing in gardens and orchards
- split drive axle for easy turning and manipulation
- 4 robust blades provide quality mowing even of high-density grass

POWERED BY

BRIGGS&STRATTON

- blades can't be damaged by a hit thanks to their swivel attachment
- reinforced edge of the cutting disc better absorbs hits
- safety brake stops the drum within 5 seconds
- side screen for laying of grass into rows included
- easy control even for women