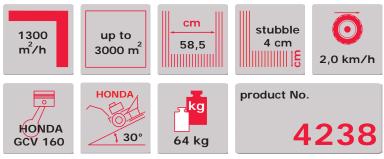

# **DS-521DB LIZA 60**

**DETAILS OF DS-521DB LIZA 60** 

**6" AIR-FILLED WHEELS** 

SPLIT DRIVE AXLE

\*more details on www.vari.cz/en

- the lightest VARI drum mower
- easy, intuitive handling

Opril 1

- independent switching of wheel and blade drives
- three levels of handlebar height adjustment
- suitable for mowing in gardens and orchards
- split drive axle for easy turning and manipulation
- 4 robust blades provide quality mowing even of high-density grass

POWERED BY

BRIGGS&STRATTON

- blades can't be damaged by a hit thanks to their swivel attachment
- reinforced edge of the cutting disc better absorbs hits
- safety brake stops the drum within 5 seconds
- side screen for laying of grass into rows included
- easy control even for women

## **DS-521D LIZA 60**

**DETAILS OF DS-521D LIZA 60** 

CONTROLS

CUTTING DISC WITH FOUR BLADES

- easy, intuitive handling
- independent switching of wheel and blade drives
- three levels of handlebar height adjustment
- suitable for mowing in gardens and orchards
- split drive axle for easy turning and manipulation
- 4 robust blades provide quality mowing even of high-density grass
- blades can't be damaged by a hit thanks to their swivel attachment
- Iong service life of the cutting disc
- safety brake stops the drum within 5 seconds
- side screen for laying of mowed grass into rows included
- easy control even for women