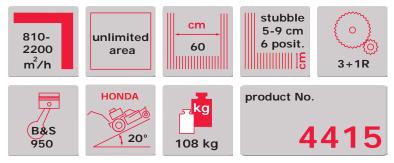

#### Optional accessories: AV-650 two-wheel seat – product No. 4217

GATOR MULCHER

MEND

POWERED BY

BRIGGS&STRATTON

ACTION SET F-600B mulcher + AV-650 two-wheel seat product No.: 4256

- sturdy professional machine for middle-sized areas
- three forward speeds and one reverse
- fluent adjustment of the handlebars
- Iow centre of gravity, perfectly balanced
- front wheels adjustable from the operator's place
- suitable for fresh grass with a height of up to 40 cm too
- it also copes with self-seeding woody plants with a diameter of up to 2 cm
- cutting height adjustable from 4 to 9 cm
- solid GATOR mulching blade
- it is possible to connect a two-wheel seat
- B&S 950 Series<sup>™</sup> OHV engine
- displacement of 223 cm<sup>3</sup>