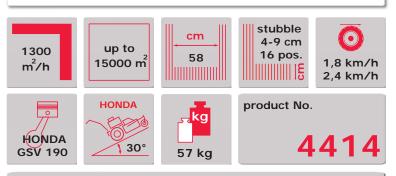

POWERED by HONDA HONDA GSV 190 OHC semi-professional engine

- lightweight machine for up to middle size areas
- perfectly holds direction
- 2 forward speeds
- independent switching of wheel and blade drives
- six levels of handlebar height adjustment
- safety pin against unintended start of cutting
- Iow centre of gravity, precisely balanced
- wheel drive is powered through worm gears
- quiding spur provides perfect terrain passage
- stainless steel cover of the cutting space
- suitable even for a fresh grass up to 40 cm of height
- it can manage even self-seeded shrubbery up to 1 cm of diameter

ww.vari.cz

- possibility of adjustment of cutting height 4-9 cm
- solid GATOR mulcher blade
- HONDA GSV 190 OHC semi-professional engine