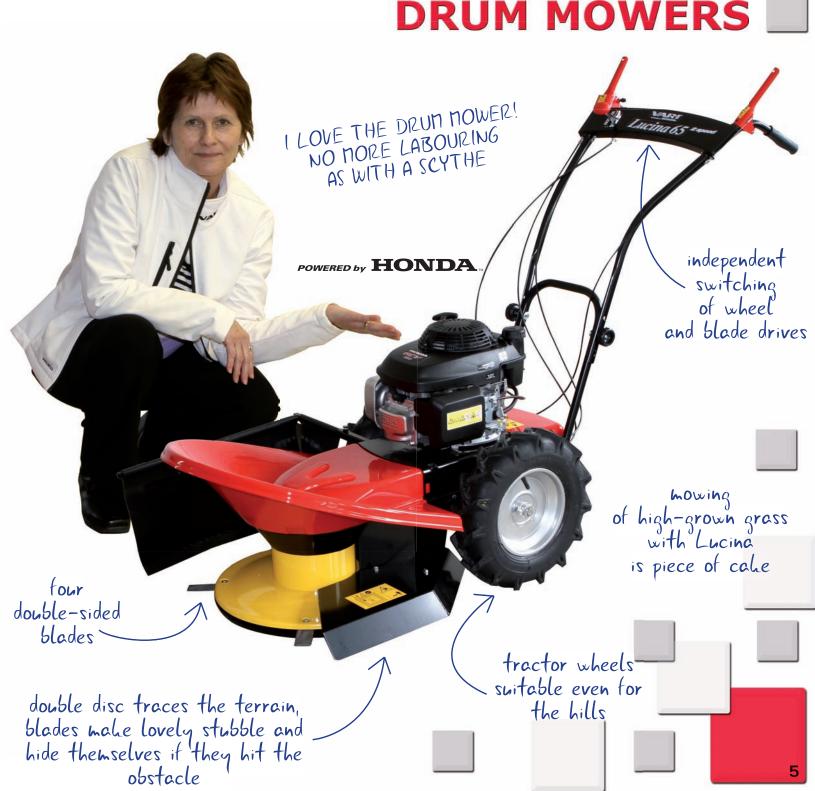

### **DRUM MOWERS**

## **BDR-620DB LUCINA 65**

### 2 forward speeds

**DETAILS OF BDR-620DB LUCINA 65** 

8" ARROW-SHAPED WHEELS

CUTTING DISC WITH FOUR BLADES

- three levels of handlebar height adjustment
- perfectly holds direction even on the hillside due to the solid axle drive
- big 8" arrow-shaped wheels for good terrain accessibility
- independent switching of wheel and blade drives
- possibility of unlocking of wheels for easier manipulation
- gear change by easy and toolless switch of the V-belt
- 4 robust blades provide quality mowing
  even of high-density grass
- OHV engine B&S 850 Series ™
- reinforced edge of the mowing disc better absorbs hits
- safety brake stops the drum within 5 seconds
- side screen for laying of mowed grass into rows included