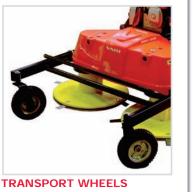

## **BDR-1200**

POWERED by HONDA

**DETAILS OF BDR-1200** 

ACTION SET BDR-1200 drum mower + two-wheel seat AV-650 product No. 4244

- professional double drum mower for cutting of large areas including mountain meadows
- horizontal and vertical handlebar adjustment
- big 10" wheels with tractor pattern for heavy terrain
- mechanical 5-speed gearbox with reverse
- directional brakes provide easy manoeuvrability of the machine
- 2 cutting discs with working width of 120,2 cm, 8 blades
- 10° side swinging of the double drum unit on both sides enables better following of the terrain
- cardan shaft connection of the cutting discs avoids blade collision
- safety brake stops the drum within 5 seconds
- mowed grass is laid between the wheels
- you can add transport wheels for easier manipulation

\*more details on www.vari.cz/en

CROSS SECTION

Optional accessories: AV-650 two-wheel seat transport wheels