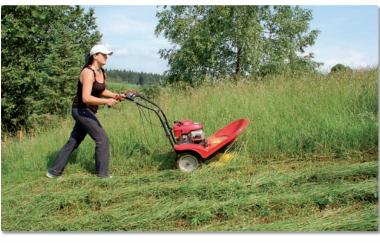

## **MOWING OF HIGH-GROWN GRASS**

### **DETAILS OF THE DRUM MOWERS**

**NEW BLADE ATTACHMENT** 

**GEARBOX OF BDR-620** 

We specialize in production of drum mowers since 1997 when the drum-mowing adapter SAMSON 56 was presented as a DSK-316 implement for the first time. It slowly replaced the bar mowers because it doesn't require special care, such as precise and demanding adjustment, and above all you don't have to rake the mowed grass away.

Since then, VARI drum mowers passed through a long technical process of development – they follow strict EU limits and belong to the top products on the market nowadays. There are many elements which do VARI drum mowers so unique. At the first place, it is the revolutionary construction of the double cutting drum which, due to the reinforced edges, absorbs hits and is much more resistible against deformation. There are four pivoted blades mounted under the angle of 3°, which hitting an obstacle hide inside thus are not damaged. The blade attachment was modified for the 2013 season, now it is even stronger and the disc is even more resistant. The cutting mechanism is equipped with the safety brake, which stops the disc within five seconds.

VARI drum mowers have robust, damage resistant construction, easy and intuitive controls, and independent switching of wheel and blade drives. They are lightweight and well balanced not only for the work on flat ground, but even in the hills where they don't overturn back to the handlebars (common disadvantage of the competition machines). All mowers are provided with the side screen, due which is the grass laid into the rows prepared to be easily raked. All VARI drum mowers are powered with the latest HONDA or Briggs&Stratton engines with big power and high torque, which are the most important parameters for mowing of high and dense grass.