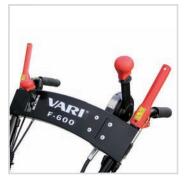

### **DETAILS OF F-600B HURRICANE**

SIDE DOOR FOR CLEANING

**OPERATOR'S CONTROLS** 

\*more details on www.vari.cz/en

#### Optional accessories: AV-650 two-wheel seat – product No. 4217

GATOR MULCHER

MEND

POWERED BY

BRIGGS&STRATTON

ACTION SET F-600B mulcher + AV-650 two-wheel seat product No.: 4256

- sturdy professional machine for middle-sized areas
- three forward speeds and one reverse
- fluent adjustment of the handlebars
- Iow centre of gravity, perfectly balanced
- front wheels adjustable from the operator's place
- suitable for fresh grass with a height of up to 40 cm too
- it also copes with self-seeding woody plants with a diameter of up to 2 cm
- cutting height adjustable from 4 to 9 cm
- solid GATOR mulching blade
- it is possible to connect a two-wheel seat
- B&S 950 Series<sup>™</sup> OHV engine
- displacement of 223 cm<sup>3</sup>