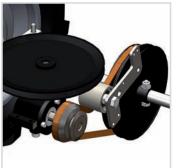

**DETAILS OF BDR-620D LUCINA 65** 

SYSTEM OF CHANGING GEARS - 2,0 km/h or 2,8 km/h