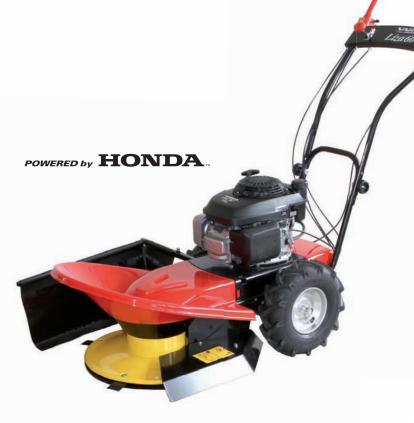

## **BDR-620DB LUCINA 65**

### 2 forward speeds

**DETAILS OF BDR-620DB LUCINA 65** 

8" ARROW-SHAPED WHEELS

CUTTING DISC WITH FOUR BLADES

- three levels of handlebar height adjustment
- perfectly holds direction even on the hillside due to the solid axle drive
- big 8" arrow-shaped wheels for good terrain accessibility
- independent switching of wheel and blade drives
- possibility of unlocking of wheels for easier manipulation
- gear change by easy and toolless switch of the V-belt
- 4 robust blades provide quality mowing
  even of high-density grass
- OHV engine B&S 850 Series ™
- reinforced edge of the mowing disc better absorbs hits
- safety brake stops the drum within 5 seconds
- side screen for laying of mowed grass into rows included