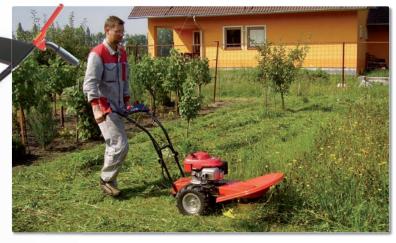

# **DS-521DB LIZA 60**

**DETAILS OF DS-521DB LIZA 60** 

**6" AIR-FILLED WHEELS** 

SPLIT DRIVE AXLE

\*more details on www.vari.cz/en

- the lightest VARI drum mower
- easy, intuitive handling

Opril 1

- independent switching of wheel and blade drives
- three levels of handlebar height adjustment
- suitable for mowing in gardens and orchards
- split drive axle for easy turning and manipulation
- 4 robust blades provide quality mowing even of high-density grass

POWERED BY

BRIGGS&STRATTON

- blades can't be damaged by a hit thanks to their swivel attachment
- reinforced edge of the cutting disc better absorbs hits
- safety brake stops the drum within 5 seconds
- side screen for laying of grass into rows included
- easy control even for women

## **DS-521D LIZA 60**

**DETAILS OF DS-521D LIZA 60** 

CONTROLS

CUTTING DISC WITH FOUR BLADES

- easy, intuitive handling
- independent switching of wheel and blade drives
- three levels of handlebar height adjustment
- suitable for mowing in gardens and orchards
- split drive axle for easy turning and manipulation
- 4 robust blades provide quality mowing even of high-density grass
- blades can't be damaged by a hit thanks to their swivel attachment
- Iong service life of the cutting disc
- safety brake stops the drum within 5 seconds
- side screen for laying of mowed grass into rows included
- easy control even for women