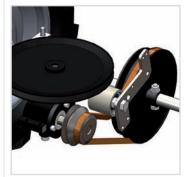

**DETAILS OF BDR-620D LUCINA 65** 

SYSTEM OF CHANGING GEARS - 2,0 km/h or 2,8 km/h