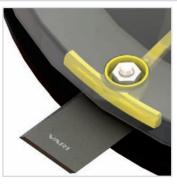

### **DETAILS OF THE DRUM MOWERS**

**NEW BLADE ATTACHMENT** 

**GEARBOX OF BDR-620** 

We specialize in production of drum mowers since 1997 when the drum-mowing adapter SAMSON 56 was presented as a DSK-316 implement for the first time. It slowly replaced the bar mowers because it doesn't require special care, such as precise and demanding adjustment, and above all you don't have to rake the mowed grass away.

Since then, VARI drum mowers passed through a long technical process of development – they follow strict EU limits and belong to the top products on the market nowadays. There are many elements which do VARI drum mowers so unique. At the first place, it is the revolutionary construction of the double cutting drum which, due to the reinforced edges, absorbs hits and is much more resistible against deformation. There are four pivoted blades mounted under the angle of 3°, which hitting an obstacle hide inside thus are not damaged. The blade attachment was modified for the 2013 season, now it is even stronger and the disc is even more resistant. The cutting mechanism is equipped with the safety brake, which stops the disc within five seconds.