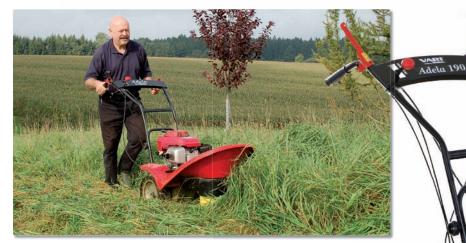

### **BDR-595D ADELA / BDR-595GMI ADELA 190**

**DETAILS OF BDR-595 ADELA** 

**FULL-RUBBER WHEELS** 

RIGINAL VARI BLADE

\*more details on www.vari.cz/en

- independent switching of wheel and blade drives
- three levels of handlebar height adjustment
- driven by professional worm gears
- it is easy to manipulate with due to precise balancing

POWERED by HONDA

- freewheel hubs enable easy manoeuvring
- massive construction laser cut frame
- 4 robust blades provide quality mowing even of high-density grass
- blades can't be damaged by a hit thanks to their swivel attachment
- reinforced edge of the mowing disc better absorbs hits
- safety brake stops the drum within 5 seconds
- side screen for laying of mowed grass into rows included