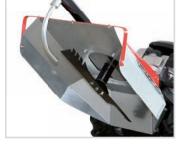

### **DETAILS OF F-550 HURRICANE**

LEVER WITH SAFETY PIN

HDG CUTTING SPACE

Options (both with HDG cover of the cutting space):

F-550B (B&S 850 Series engine) No. 4408 (H GCV 190 engine) No. 4380 **F-550** 

POWERED by HONDA HONDA GSV 190 OHC semi-professional engine

- lightweight machine for up to middle size areas
- perfectly holds direction
- 2 forward speeds
- independent switching of wheel and blade drives
- six levels of handlebar height adjustment
- safety pin against unintended start of cutting
- Iow centre of gravity, precisely balanced
- wheel drive is powered through worm gears
- quiding spur provides perfect terrain passage
- stainless steel cover of the cutting space
- suitable even for a fresh grass up to 40 cm of height
- it can manage even self-seeded shrubbery up to 1 cm of diameter