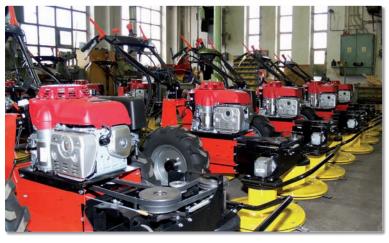

### **DETAILS OF THE DRUM MOWERS**

**NEW BLADE ATTACHMENT** 

**GEARBOX OF BDR-620** 

We specialize in production of drum mowers since 1997 when the drum-mowing adapter SAMSON 56 was presented as a DSK-316 implement for the first time. It slowly replaced the bar mowers because it doesn't require special care, such as precise and demanding adjustment, and above all you don't have to rake the mowed grass away.

Since then, VARI drum mowers passed through a long technical process of development – they follow strict EU limits and belong to the top products on the market nowadays. There are many elements which do VARI drum mowers so unique. At the first place, it is the revolutionary construction of the double cutting drum which, due to the reinforced edges, absorbs hits and is much more resistible against deformation. There are four pivoted blades mounted under the angle of 3°, which hitting an obstacle hide inside thus are not damaged. The blade attachment was modified for the 2013 season, now it is even stronger and the disc is even more resistant. The cutting mechanism is equipped with the safety brake, which stops the disc within five seconds.

VARI drum mowers have robust, damage resistant construction, easy and intuitive controls, and independent switching of wheel and blade drives. They are lightweight and well balanced not only for the work on flat ground, but even in the hills where they don't overturn back to the handlebars (common disadvantage of the competition machines). All mowers are provided with the side screen, due which is the grass laid into the rows prepared to be easily raked. All VARI drum mowers are powered with the latest HONDA or Briggs&Stratton engines with big power and high torque, which are the most important parameters for mowing of high and dense grass.