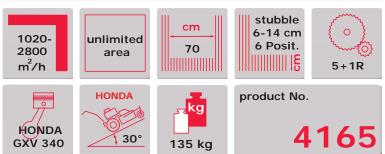

- professional mulcher for companies and municipal services
- independent switching of wheel and blade drives
- professional 5-speed mechanical gearbox with reverse
- easy manoeuvring due to pin differential and guiding wheels
- arrestment of guiding wheels is available for use on the hill
- usable on the hills with slope up to 30°
- durable GATOR mulcher blade cuts even shrubbery up to 3 cm of diameter
- 6 levels of cutting height are adjustable from handling position
- side door helps to clean the cutting space
- possibility of adding sprung dozer blade with a width of 100 cm and snow chains during a winter season
- optional two-wheel seat with the brake for cutting of larger areas available
- HONDA GXV 340 engine with high torque
- one machine replaces three workers with brush cutters