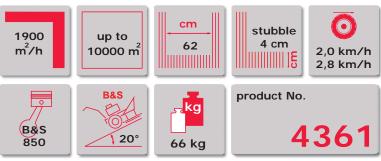

### 2 forward speeds

**DETAILS OF BDR-620DB LUCINA 65** 

8" ARROW-SHAPED WHEELS

CUTTING DISC WITH FOUR BLADES

- three levels of handlebar height adjustment
- perfectly holds direction even on the hillside due to the solid axle drive
- big 8" arrow-shaped wheels for good terrain accessibility
- independent switching of wheel and blade drives
- possibility of unlocking of wheels for easier manipulation
- gear change by easy and toolless switch of the V-belt
- 4 robust blades provide quality mowing
  even of high-density grass
- OHV engine B&S 850 Series ™
- reinforced edge of the mowing disc better absorbs hits
- safety brake stops the drum within 5 seconds
- side screen for laying of mowed grass into rows included