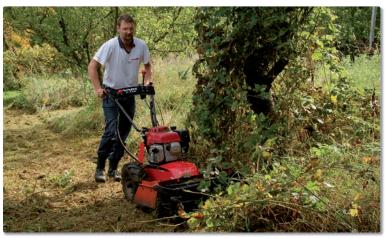

## MULCHING

**DETAILS OF MULCHERS** 

GATOR BLADE

ARRESTMENT OF FRONT WHEELS The most of grassy areas owners only need to cut the grass once a while and keep their land tidy. They don't want to solve problems how to deal with the mowed grass. Mulchers and brush cutters with mulching blade are the best choice for these users.

The mulchers and brush cutters are meant to maintain irregularly mowed areas. The grass is chopped by blade in specially designed working space into small pieces. It doesn't have to be raked. It stays on the ground where it becomes natural fertilizer. You can mulch both fresh juicy grass and the dry vegetation. Unlike the competition machines, the height of the grass is not restricted just recommended.

The mulchers and brush cutters are suitable to mulch large areas in the parks and orchards; they won't let you down during maintaining the vineyards, roadsides and ditches. They are irreplaceable for maintaining of mountain growths or hardly accessible areas.

We offer three types of HURRICANE mulchers/brush cutters with mulching blade: F-550, F-600 and F-700. HURRICANE mulchers and brush cutters have robust construction, solid GATOR mulcher blade, and are equipped with hi-tech HON-DA engines. F-550 HURRICANE brush cutter with very sturdy frame, two forward speeds and HDG or stainless steel cutting space cover is new in our product range. The solid drive axle and front guiding spur enable to cut unmaintained areas and self-seeded shrubbery in the hills and ditches.