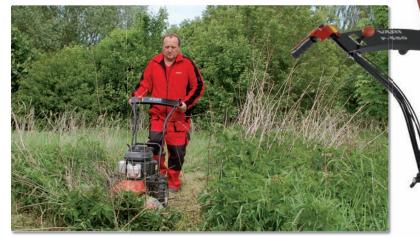

We offer three types of HURRICANE mulchers/brush cutters with mulching blade: F-550, F-600 and F-700. HURRICANE mulchers and brush cutters have robust construction, solid GATOR mulcher blade, and are equipped with hi-tech HON-DA engines. F-550 HURRICANE brush cutter with very sturdy frame, two forward speeds and HDG or stainless steel cutting space cover is new in our product range. The solid drive axle and front guiding spur enable to cut unmaintained areas and self-seeded shrubbery in the hills and ditches.

POWERED by HONDA HONDA GSV 190 OHC semi-professional engine

- lightweight machine for up to middle size areas
- perfectly holds direction
- 2 forward speeds
- independent switching of wheel and blade drives
- six levels of handlebar height adjustment
- safety pin against unintended start of cutting
- Iow centre of gravity, precisely balanced
- wheel drive is powered through worm gears
- quiding spur provides perfect terrain passage
- stainless steel cover of the cutting space
- suitable even for a fresh grass up to 40 cm of height
- it can manage even self-seeded shrubbery up to 1 cm of diameter