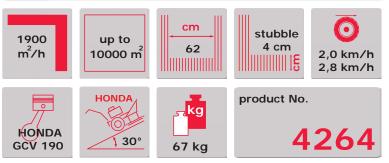

## **BDR-620D LUCINA 65**

- double-speed drum mower for hillsides and large meadows
- three levels of handlebar height adjustment
- perfectly holds direction even on the hillside due to the solid axle drive
- big 8" arrow-shaped wheels for good terrain accessibility
- independent switching of wheel and blade drives
- possibility of unlocking of wheels for easier manipulation
- gear change by easy and toolless switch of the V-belt
- 4 robust blades provide quality mowing even of high-density grass
- OHC engine HONDA GCV 190
- reinforced edge of the mowing disc better absorbs hits
- safety brake stops the drum within 5 seconds
- side screen for laying of mowed grass into rows included

**DETAILS OF BDR-620D LUCINA 65** 

SYSTEM OF CHANGING GEARS - 2,0 km/h or 2,8 km/h