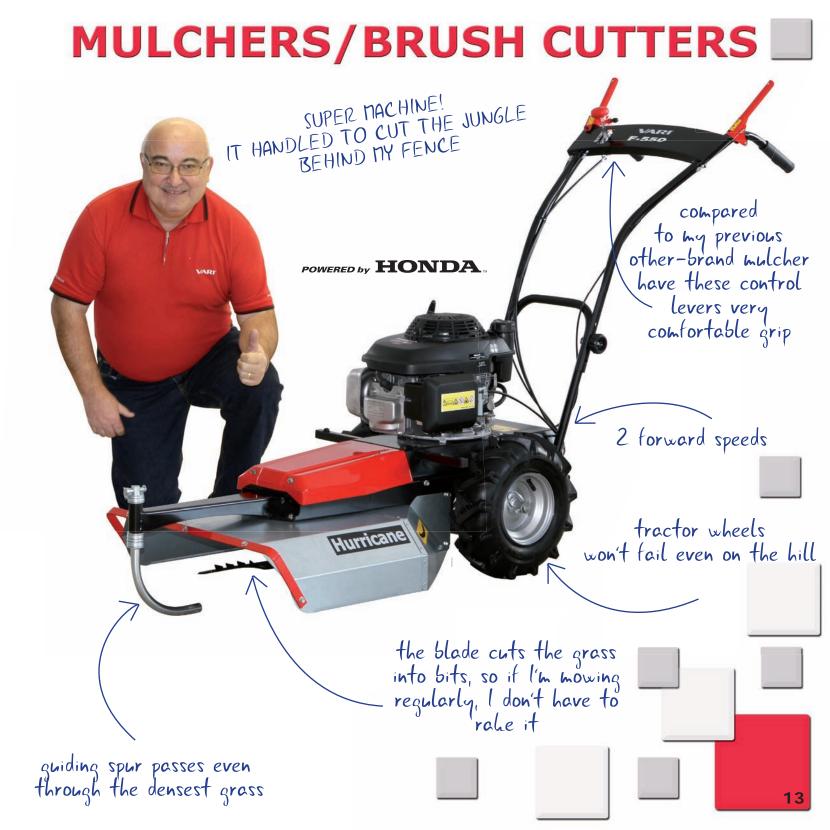

## **F-550 HURRICANE**

### **DETAILS OF F-550 HURRICANE**

LEVER WITH SAFETY PIN

HDG CUTTING SPACE

Options (both with HDG cover of the cutting space):

F-550B (B&S 850 Series engine) No. 4408 (H GCV 190 engine) No. 4380 **F-550** 

POWERED by HONDA HONDA GSV 190 OHC semi-professional engine

- lightweight machine for up to middle size areas
- perfectly holds direction
- 2 forward speeds
- independent switching of wheel and blade drives
- six levels of handlebar height adjustment
- safety pin against unintended start of cutting
- Iow centre of gravity, precisely balanced
- wheel drive is powered through worm gears
- quiding spur provides perfect terrain passage
- stainless steel cover of the cutting space
- suitable even for a fresh grass up to 40 cm of height
- it can manage even self-seeded shrubbery up to 1 cm of diameter

ww.vari.cz

- possibility of adjustment of cutting height 4-9 cm
- solid GATOR mulcher blade
- HONDA GSV 190 OHC semi-professional engine