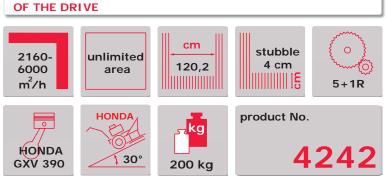

## **BDR-1200**

POWERED by HONDA

**DETAILS OF BDR-1200** 

ACTION SET BDR-1200 drum mower + two-wheel seat AV-650 product No. 4244

- professional double drum mower for cutting of large areas including mountain meadows
- horizontal and vertical handlebar adjustment
- big 10" wheels with tractor pattern for heavy terrain
- mechanical 5-speed gearbox with reverse
- directional brakes provide easy manoeuvrability of the machine
- 2 cutting discs with working width of 120,2 cm, 8 blades
- 10° side swinging of the double drum unit on both sides enables better following of the terrain
- cardan shaft connection of the cutting discs avoids blade collision
- safety brake stops the drum within 5 seconds
- mowed grass is laid between the wheels
- you can add transport wheels for easier manipulation