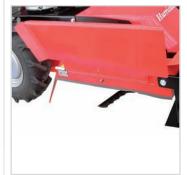

We offer three types of HURRICANE mulchers/brush cutters with mulching blade: F-550, F-600 and F-700. HURRICANE mulchers and brush cutters have robust construction, solid GATOR mulcher blade, and are equipped with hi-tech HON-DA engines. F-550 HURRICANE brush cutter with very sturdy frame, two forward speeds and HDG or stainless steel cutting space cover is new in our product range. The solid drive axle and front guiding spur enable to cut unmaintained areas and self-seeded shrubbery in the hills and ditches.

POWERED by HONDA HONDA GSV 190 OHC semi-professional engine

- lightweight machine for up to middle size areas
- perfectly holds direction
- 2 forward speeds
- independent switching of wheel and blade drives
- six levels of handlebar height adjustment
- safety pin against unintended start of cutting
- Iow centre of gravity, precisely balanced
- wheel drive is powered through worm gears
- quiding spur provides perfect terrain passage
- stainless steel cover of the cutting space
- suitable even for a fresh grass up to 40 cm of height
- it can manage even self-seeded shrubbery up to 1 cm of diameter