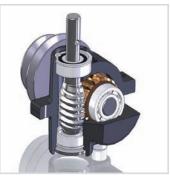

### **DETAILS OF THE DRUM MOWERS**

**NEW BLADE ATTACHMENT** 

**GEARBOX OF BDR-620** 

We specialize in production of drum mowers since 1997 when the drum-mowing adapter SAMSON 56 was presented as a DSK-316 implement for the first time. It slowly replaced the bar mowers because it doesn't require special care, such as precise and demanding adjustment, and above all you don't have to rake the mowed grass away.

Since then, VARI drum mowers passed through a long technical process of development – they follow strict EU limits and belong to the top products on the market nowadays. There are many elements which do VARI drum mowers so unique. At the first place, it is the revolutionary construction of the double cutting drum which, due to the reinforced edges, absorbs hits and is much more resistible against deformation. There are four pivoted blades mounted under the angle of 3°, which hitting an obstacle hide inside thus are not damaged. The blade attachment was modified for the 2013 season, now it is even stronger and the disc is even more resistant. The cutting mechanism is equipped with the safety brake, which stops the disc within five seconds.